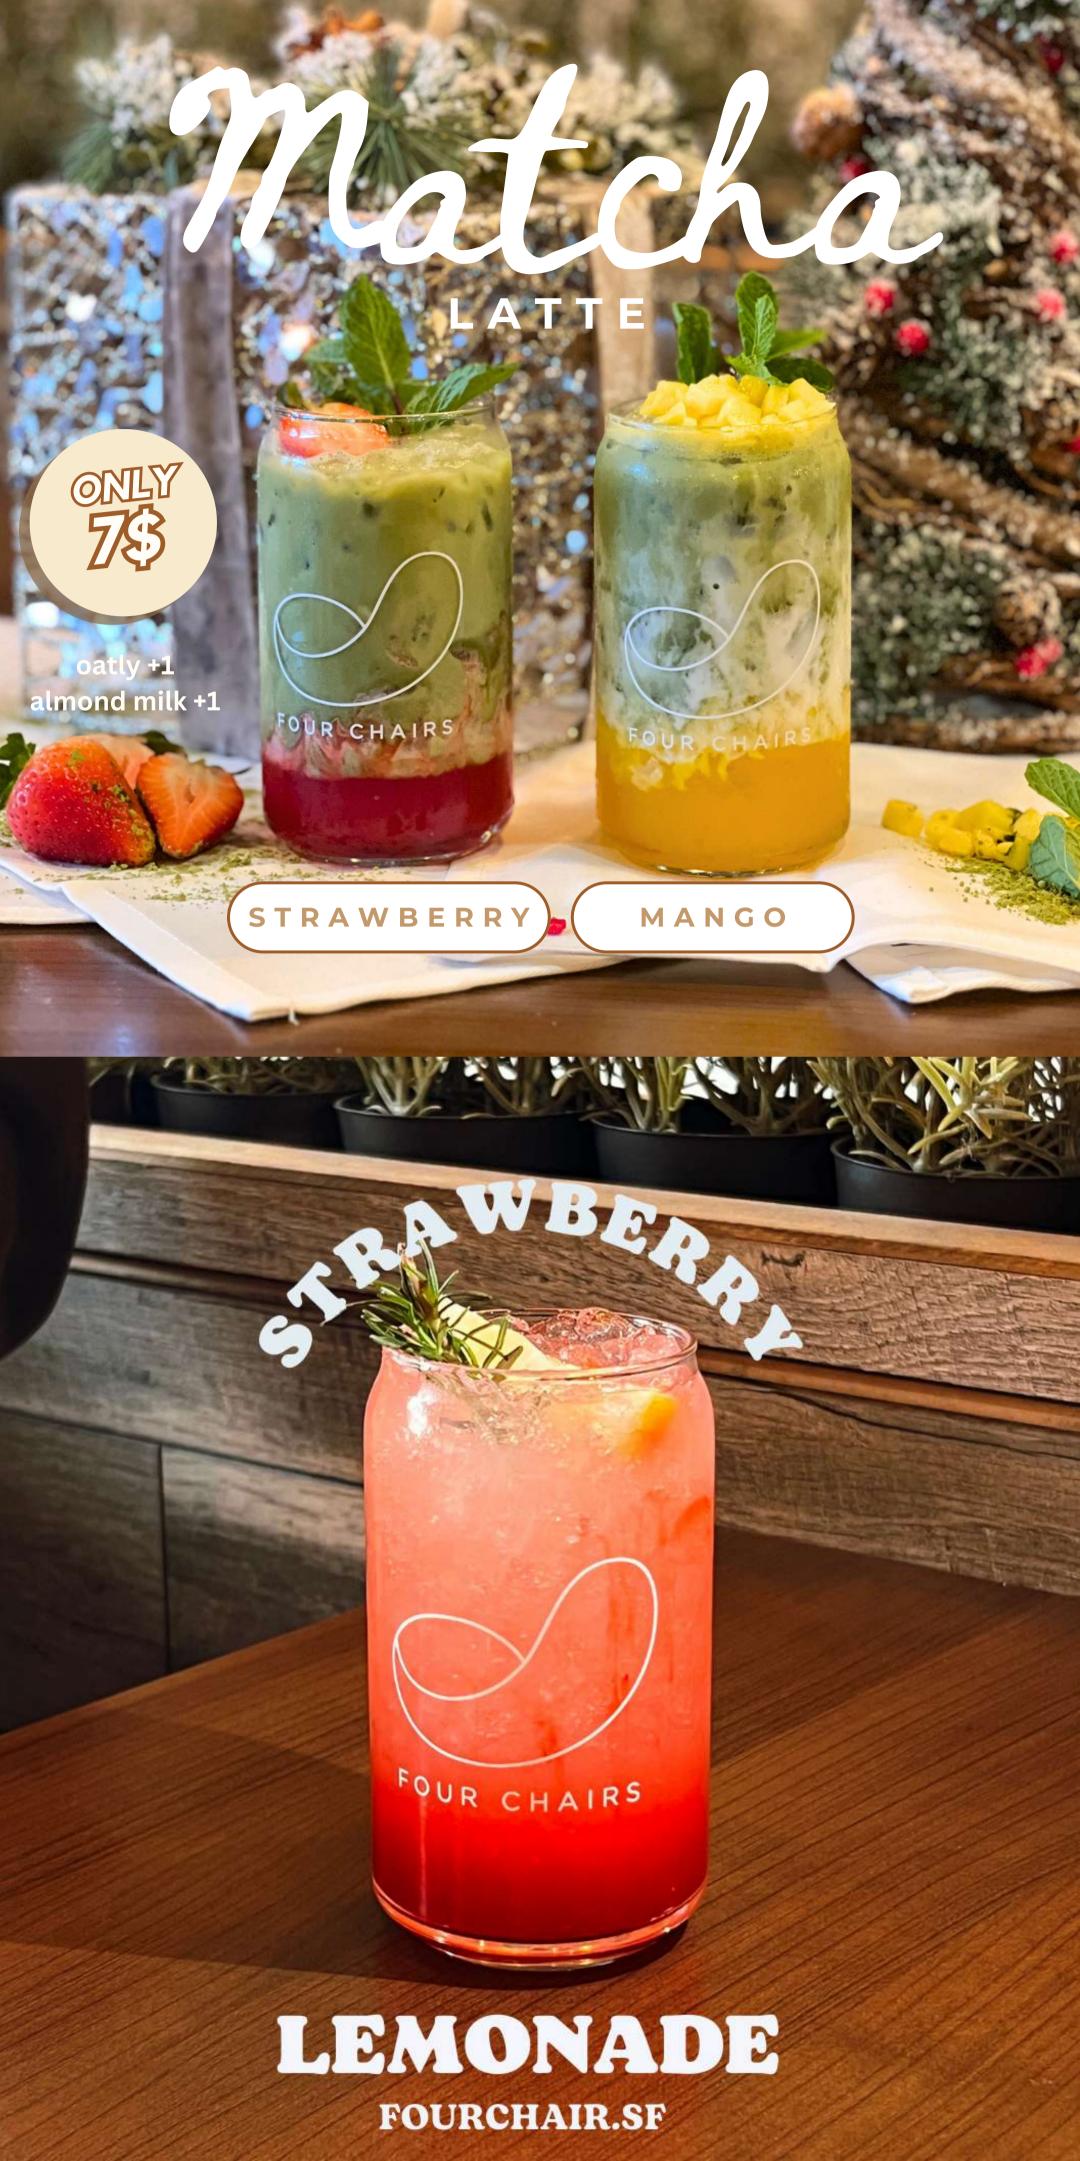

#### **INSTAGRAMMABLE DRINKS**

| (add soju available +4)                     |   |
|---------------------------------------------|---|
| Butterfly Lychee                            | 7 |
| Mango Tango                                 | 7 |
| Volcano Coffee                              | 7 |
| Matcha Latte (Mango, Strawbery )            | 7 |
| Selection: Whole milk, Oatly +1, Almond +1) |   |

| <u>BEVERAGES</u>    |  |
|---------------------|--|
| Orange juice        |  |
| Strawberry Lemonade |  |
| Lemonade            |  |
| Arnold Palmer       |  |
| Apple Juice         |  |
| Milk                |  |
|                     |  |