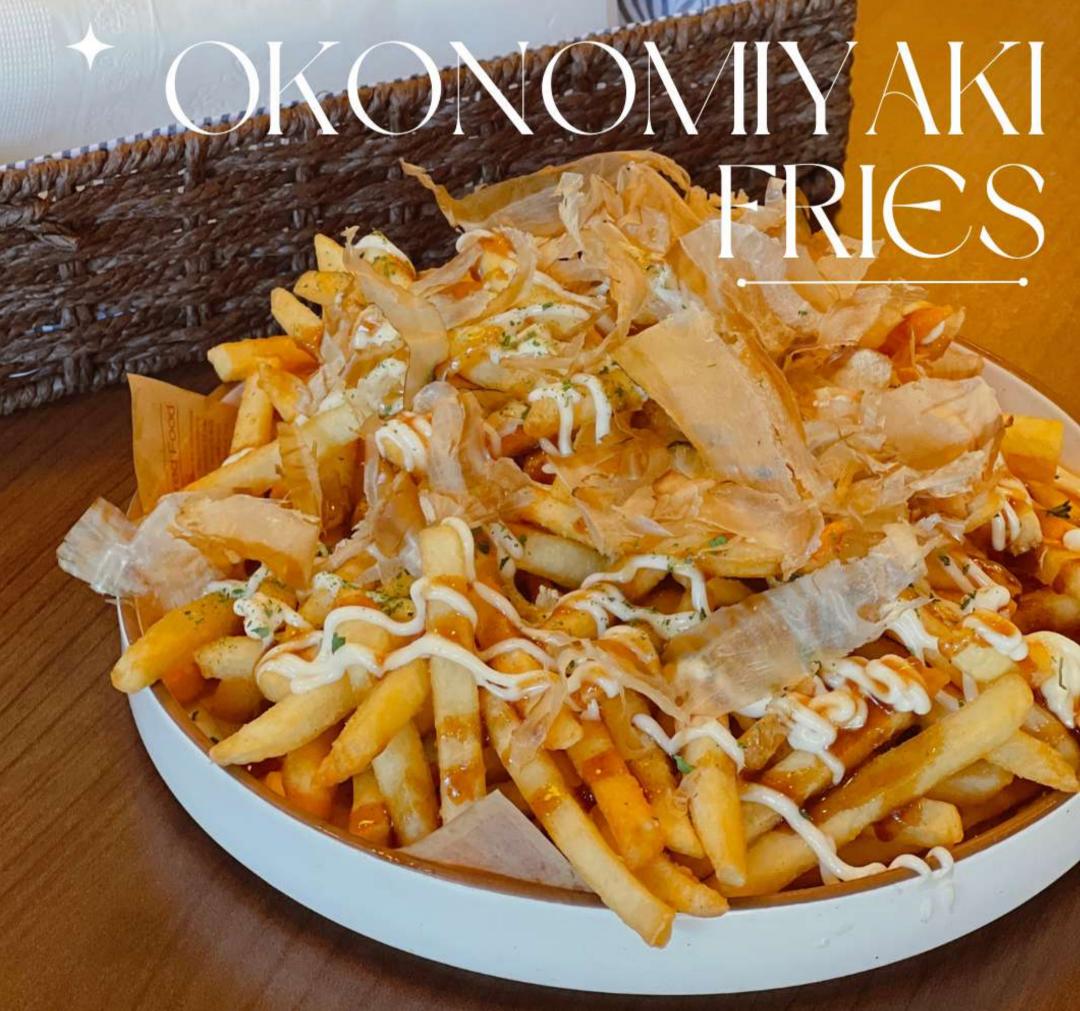

#### <u>SIDES</u>

| Okonomiyaki fries                      | 10 |
|----------------------------------------|----|
| Side waffle                            | 10 |
| Side pancake                           | 8  |
| Side French toast (plain)              | 8  |
| Side Grilled Chicken                   | 6  |
| Hickory smoked beef bacon              | 7  |
| Chicken apple breakfast sausage        | 6  |
| Applewood smoked Turkey bacon          | 6  |
| Turkey ham                             | 6  |
| Garlic spinach                         | 5  |
| Home fries/ French fries               | 5  |
| Two eggs                               | 5  |
| Avocado (half)                         | 4  |
| Fresh fruits cup                       | 4  |
| Side salad                             | 4  |
| Toast (Ciabatta/Whole wheat/Sourdough) | 4  |
| Hollandaise                            | 3  |