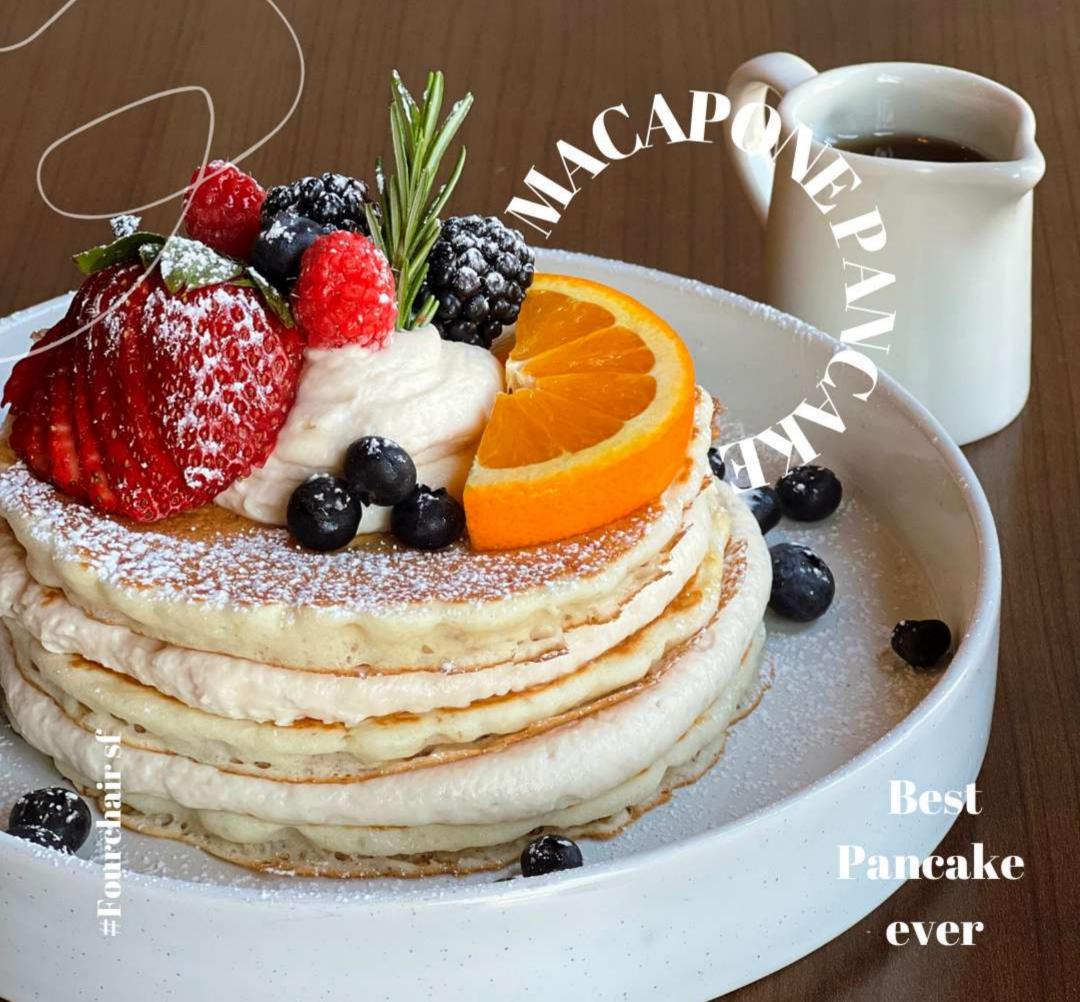

#### Mascarpone Pancake

Stack of three served with banana, berries, whipped mascarpone, and maple syrup